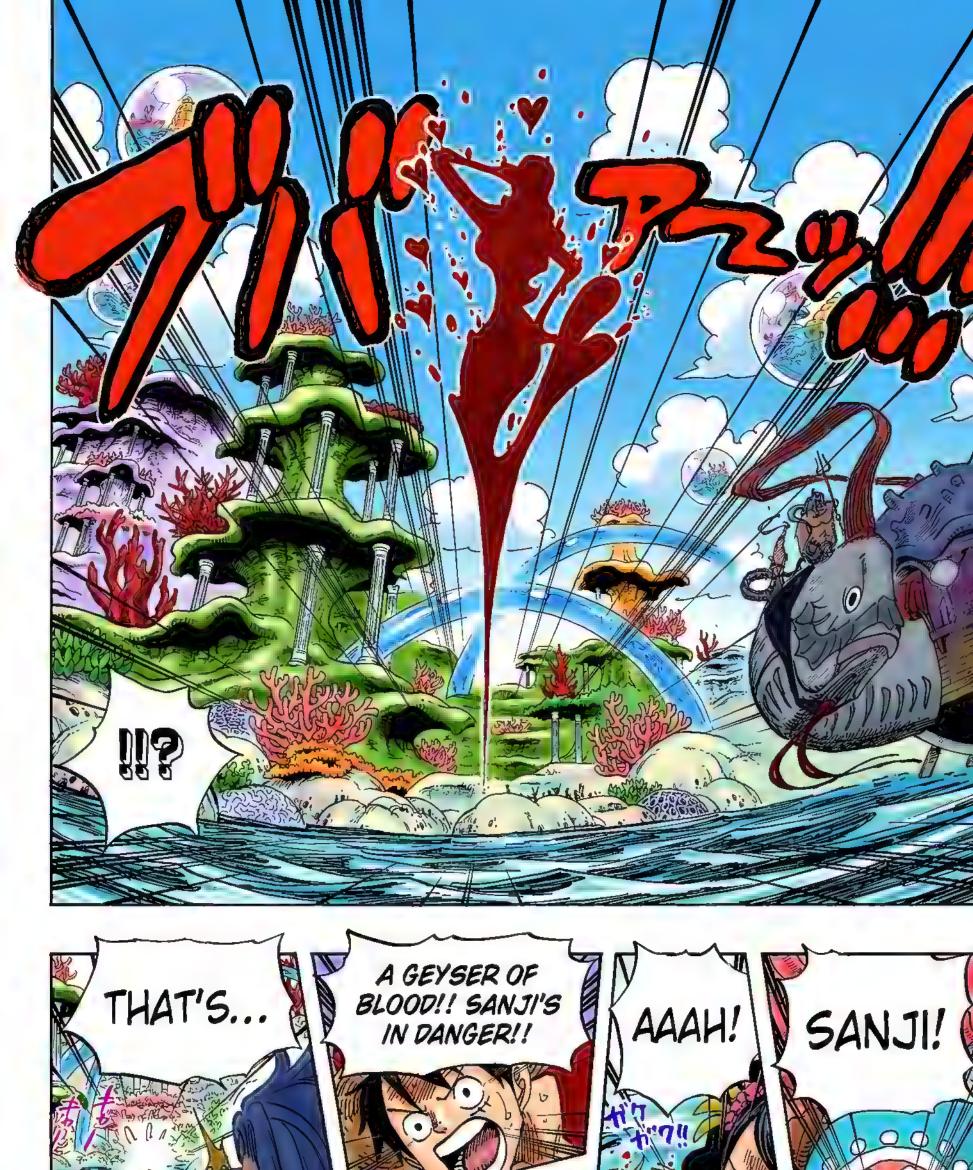

## Chapter 609: ADVENTURE ON FISH-MAN ISLAND

SANJI'S BLOOD TYPE IS PRETTY RARE, YOU KNOW.

WHO?

THE MERMAID

PRINCESS?

NO.

X

IF HE'D GOTTEN ANY MORE NOSEBLEEDS, IT WOULD'VE BEEN BAD. I'M ALL OUT OF HIS TYPE OF BLOOD.

BEING HERE SEEMS TO HAVE CURED HIM.

Q: My friend put a melon bun in the DVD return box by mistake. What should we do?

--Pon Class

A: Yeah, that happens all the time. Wait! NO, it doesn't! 3 But now that I think about it, did that friend really rent a DVD? You sure that friend didn't rent a melon Bun instead? That could happen, right? Ha ha ha.